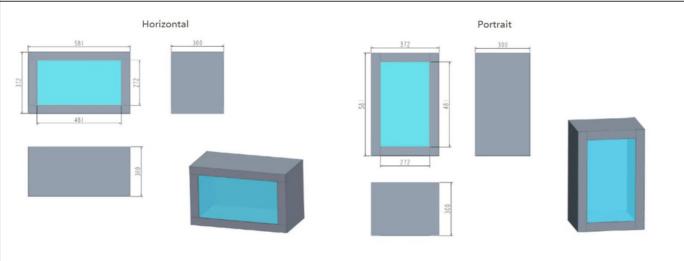

from the front side

Open the door from the side

| Product Specification |                                               |                  |                              |                  |                 |                 |                   |              |
|-----------------------|-----------------------------------------------|------------------|------------------------------|------------------|-----------------|-----------------|-------------------|--------------|
| Size                  | 21.5 inch                                     | 32 inch          | 43 inch                      | 49 inch          | 55 inch         | 65 inch         | 75 inch           | 86 inch      |
| Whole size            | 581*372*300mm                                 | 805*498*350mm 1  | 043*633*300mm 1              | 174*704*350mm 13 | 14*788*350mm 15 | 30*905*350mm 17 | 87*1065*500mm 203 | 2*1203*500mm |
| Display area          | 481*272mm 192                                 | 07050කීමකාමා 350 | <b>0¢l/</b> 311153136077flv1 | 1074*604mm       | 1210*684mm      | 1430*805mm      | 1656*934mm        | 1897*1068mm  |
| Resolution            | 3000:1 <5ms W                                 | Ei920#3,080pport | 89201*11b)&Øn;               | 1920*1080        | 1920*1080       | 1920*1080       | 3840*2160         | 3840*2160    |
| Aspect ratio          | No bluetooth Infrared touch i3-4th generation |                  |                              |                  |                 |                 |                   |              |
| Brightness            | Windows 10 4GB RAM 128GB SSD Support          |                  |                              |                  |                 |                 |                   |              |
| Color                 | HDMI,VGA,USB 50000h Tempered glass+Cold-      |                  |                              |                  |                 |                 |                   |              |
| Contrast              | rolled steel+ Metal paint                     |                  |                              |                  |                 |                 |                   |              |
| Response time         |                                               |                  |                              |                  |                 |                 |                   |              |
| WiFi&bluetooth        |                                               |                  |                              |                  |                 |                 |                   |              |
| Touch type            |                                               |                  |                              |                  |                 |                 |                   |              |
| CPU                   |                                               |                  |                              |                  |                 |                 |                   |              |
| OS                    |                                               |                  |                              |                  |                 |                 |                   |              |
| Memory                |                                               |                  |                              |                  |                 |                 |                   |              |
| Storage               |                                               |                  |                              |                  |                 |                 |                   |              |
| Interface support     |                                               |                  |                              |                  |                 |                 |                   |              |
| Life span             |                                               |                  |                              |                  |                 |                 |                   |              |
| Material              |                                               |                  |                              |                  |                 |                 |                   |              |
| Operating temperature | ature0-60°C                                   |                  |                              |                  |                 |                 |                   |              |
| Power consumption     | > 60W                                         |                  |                              |                  |                 |                 |                   |              |
| Voltage               | 110V-240V                                     |                  |                              |                  |                 |                 |                   |              |
| Open method           | Front door opening, rear door opening         |                  |                              |                  |                 |                 |                   |              |
| Product Dimension     |                                               |                  |                              |                  |                 |                 |                   |              |

21.5 inch