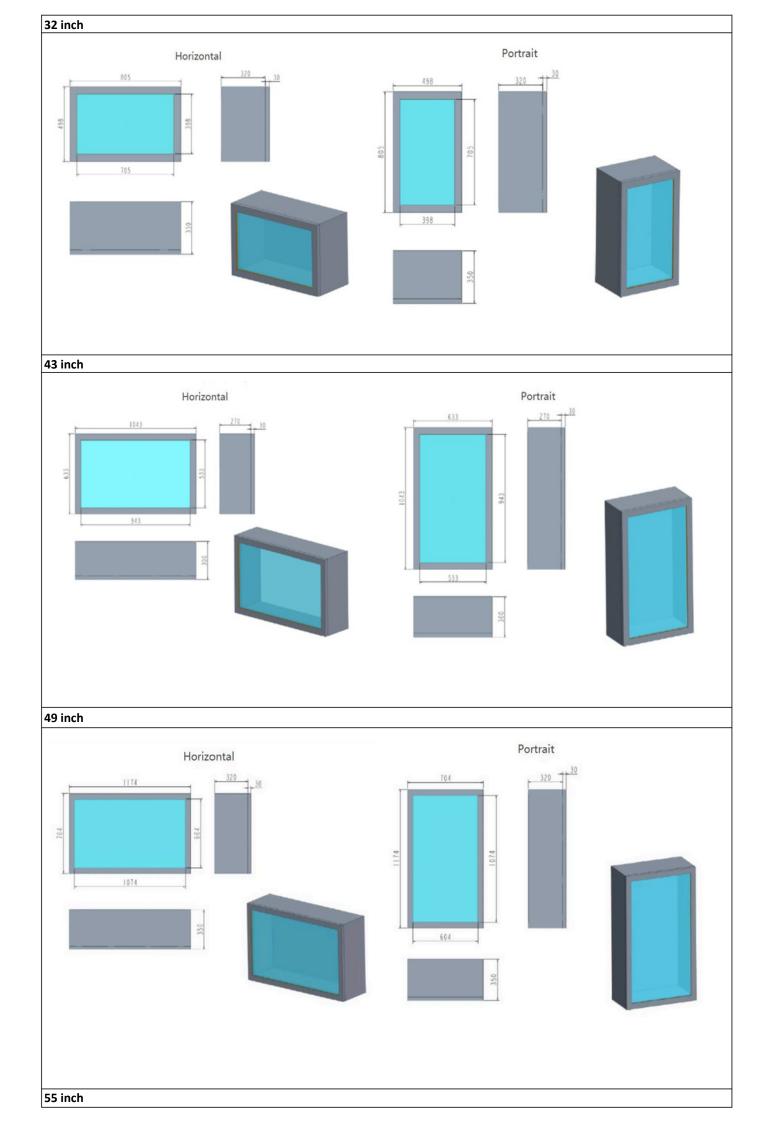

from the front side

Open the door from the side

| Product Specification |                                               |                  |                              |                  |                 |                 |                   |              |
|-----------------------|-----------------------------------------------|------------------|------------------------------|------------------|-----------------|-----------------|-------------------|--------------|
| Size                  | 21.5 inch                                     | 32 inch          | 43 inch                      | 49 inch          | 55 inch         | 65 inch         | 75 inch           | 86 inch      |
| Whole size            | 581*372*300mm                                 | 805*498*350mm 1  | 043*633*300mm 1              | 174*704*350mm 13 | 14*788*350mm 15 | 30*905*350mm 17 | 87*1065*500mm 203 | 2*1203*500mm |
| Display area          | 481*272mm 192                                 | 07050කීමකාමා 350 | <b>0¢l/</b> 311153136077flv1 | 1074*604mm       | 1210*684mm      | 1430*805mm      | 1656*934mm        | 1897*1068mm  |
| Resolution            | 3000:1 <5ms W                                 | Ei920#3,080pport | 89201*11b)&Øn;               | 1920*1080        | 1920*1080       | 1920*1080       | 3840*2160         | 3840*2160    |
| Aspect ratio          | No bluetooth Infrared touch i3-4th generation |                  |                              |                  |                 |                 |                   |              |
| Brightness            | Windows 10 4GB RAM 128GB SSD Support          |                  |                              |                  |                 |                 |                   |              |
| Color                 | HDMI,VGA,USB 50000h Tempered glass+Cold-      |                  |                              |                  |                 |                 |                   |              |
| Contrast              | rolled steel+ Metal paint                     |                  |                              |                  |                 |                 |                   |              |
| Response time         |                                               |                  |                              |                  |                 |                 |                   |              |
| WiFi&bluetooth        |                                               |                  |                              |                  |                 |                 |                   |              |
| Touch type            |                                               |                  |                              |                  |                 |                 |                   |              |
| CPU                   |                                               |                  |                              |                  |                 |                 |                   |              |
| OS                    |                                               |                  |                              |                  |                 |                 |                   |              |
| Memory                |                                               |                  |                              |                  |                 |                 |                   |              |
| Storage               |                                               |                  |                              |                  |                 |                 |                   |              |
| Interface support     |                                               |                  |                              |                  |                 |                 |                   |              |
| Life span             |                                               |                  |                              |                  |                 |                 |                   |              |
| Material              |                                               |                  |                              |                  |                 |                 |                   |              |
| Operating temperature | ature0-60°C                                   |                  |                              |                  |                 |                 |                   |              |
| Power consumption     | > 60W                                         |                  |                              |                  |                 |                 |                   |              |
| Voltage               | 110V-240V                                     |                  |                              |                  |                 |                 |                   |              |
| Open method           | Front door opening, rear door opening         |                  |                              |                  |                 |                 |                   |              |
| Product Dimension     |                                               |                  |                              |                  |                 |                 |                   |              |