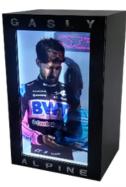

## **Product introduction:**

Transparent LCD showcase, also known as "transparent screen display cabinet, transparent LCD display cabinet", this is a series of equipment that breaks through conventional display products. Through the transparent screen, a more pleasing human- machine interaction is developed, which makes the display information more intuitive and clearer.

Compared with the traditional display showcase, the 3D image transparent display cabinet brings more fun to the product display and brings unprecedented Visual experience to the user.

from back side

Open the door