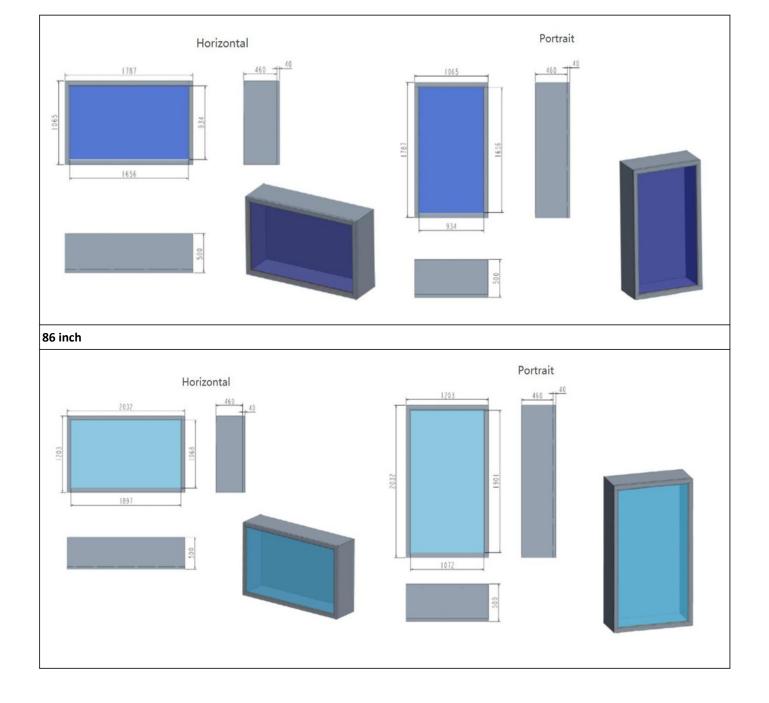

from the front side

Open the door from the side

| Product Specification |                                               |                  |                              |                  |                 |                 |                   |              |
|-----------------------|-----------------------------------------------|------------------|------------------------------|------------------|-----------------|-----------------|-------------------|--------------|
| Size                  | 21.5 inch                                     | 32 inch          | 43 inch                      | 49 inch          | 55 inch         | 65 inch         | 75 inch           | 86 inch      |
| Whole size            | 581*372*300mm                                 | 805*498*350mm 1  | 043*633*300mm 1              | 174*704*350mm 13 | 14*788*350mm 15 | 30*905*350mm 17 | 87*1065*500mm 203 | 2*1203*500mm |
| Display area          | 481*272mm 192                                 | 07050කීමකාමා 350 | <b>0¢l/</b> 311153136077flv1 | 1074*604mm       | 1210*684mm      | 1430*805mm      | 1656*934mm        | 1897*1068mm  |
| Resolution            | 3000:1 <5ms W                                 | Ei920#3,080pport | 89201*11b)&Øn;               | 1920*1080        | 1920*1080       | 1920*1080       | 3840*2160         | 3840*2160    |
| Aspect ratio          | No bluetooth Infrared touch i3-4th generation |                  |                              |                  |                 |                 |                   |              |
| Brightness            | Windows 10 4GB RAM 128GB SSD Support          |                  |                              |                  |                 |                 |                   |              |
| Color                 | HDMI,VGA,USB 50000h Tempered glass+Cold-      |                  |                              |                  |                 |                 |                   |              |
| Contrast              | rolled steel+ Metal paint                     |                  |                              |                  |                 |                 |                   |              |
| Response time         |                                               |                  |                              |                  |                 |                 |                   |              |
| WiFi&bluetooth        |                                               |                  |                              |                  |                 |                 |                   |              |
| Touch type            |                                               |                  |                              |                  |                 |                 |                   |              |
| CPU                   |                                               |                  |                              |                  |                 |                 |                   |              |
| OS                    |                                               |                  |                              |                  |                 |                 |                   |              |
| Memory                |                                               |                  |                              |                  |                 |                 |                   |              |
| Storage               |                                               |                  |                              |                  |                 |                 |                   |              |
| Interface support     |                                               |                  |                              |                  |                 |                 |                   |              |
| Life span             |                                               |                  |                              |                  |                 |                 |                   |              |
| Material              |                                               |                  |                              |                  |                 |                 |                   |              |
| Operating temperature | ature0-60°C                                   |                  |                              |                  |                 |                 |                   |              |
| Power consumption     | > 60W                                         |                  |                              |                  |                 |                 |                   |              |
| Voltage               | 110V-240V                                     |                  |                              |                  |                 |                 |                   |              |
| Open method           | Front door opening, rear door opening         |                  |                              |                  |                 |                 |                   |              |
| Product Dimension     |                                               |                  |                              |                  |                 |                 |                   |              |