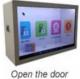

Compared with the traditional display showcase, the 3D image transparent display cabinet brings more fun to the product display and brings unprecedented Visual experience to the user.

from back side

Open the door