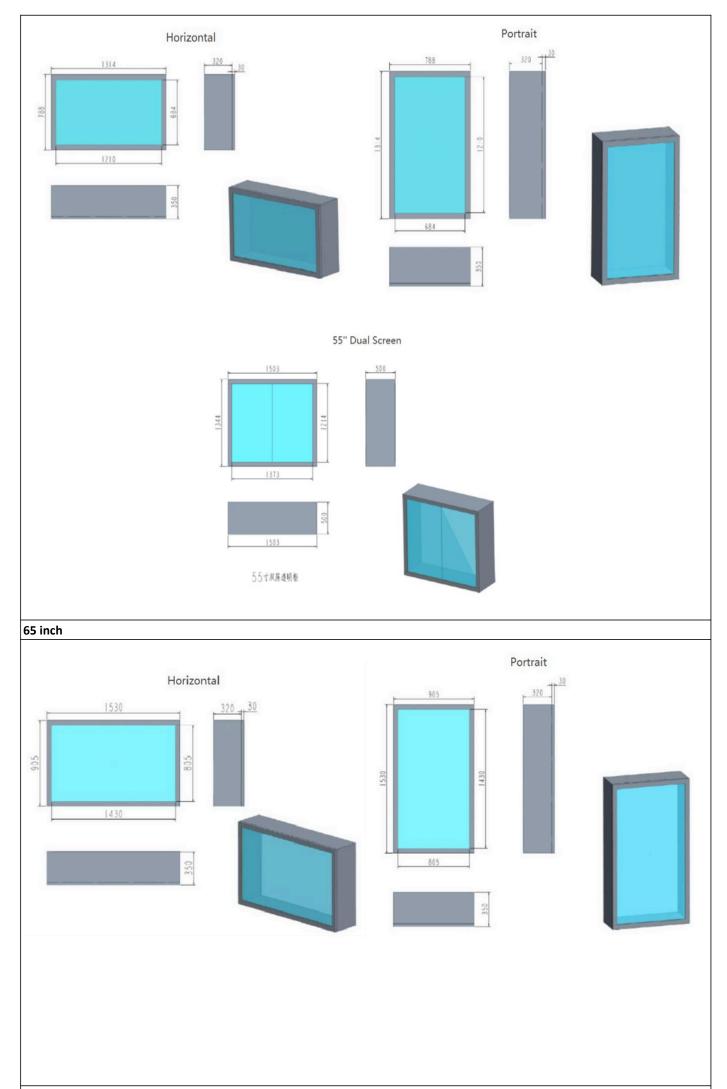

from the front side

Open the door from the side

| Product Specification |                                               |                  |                              |                  |                 |                 |                   |              |
|-----------------------|-----------------------------------------------|------------------|------------------------------|------------------|-----------------|-----------------|-------------------|--------------|
| Size                  | 21.5 inch                                     | 32 inch          | 43 inch                      | 49 inch          | 55 inch         | 65 inch         | 75 inch           | 86 inch      |
| Whole size            | 581*372*300mm                                 | 805*498*350mm 1  | 043*633*300mm 1              | 174*704*350mm 13 | 14*788*350mm 15 | 30*905*350mm 17 | 87*1065*500mm 203 | 2*1203*500mm |
| Display area          | 481*272mm 192                                 | 07050කීමකාමා 350 | <b>0¢l/</b> 311153136077flv1 | 1074*604mm       | 1210*684mm      | 1430*805mm      | 1656*934mm        | 1897*1068mm  |
| Resolution            | 3000:1 <5ms W                                 | Ei920#3,080pport | 89201*11b)&Øn;               | 1920*1080        | 1920*1080       | 1920*1080       | 3840*2160         | 3840*2160    |
| Aspect ratio          | No bluetooth Infrared touch i3-4th generation |                  |                              |                  |                 |                 |                   |              |
| Brightness            | Windows 10 4GB RAM 128GB SSD Support          |                  |                              |                  |                 |                 |                   |              |
| Color                 | HDMI,VGA,USB 50000h Tempered glass+Cold-      |                  |                              |                  |                 |                 |                   |              |
| Contrast              | rolled steel+ Metal paint                     |                  |                              |                  |                 |                 |                   |              |
| Response time         |                                               |                  |                              |                  |                 |                 |                   |              |
| WiFi&bluetooth        |                                               |                  |                              |                  |                 |                 |                   |              |
| Touch type            |                                               |                  |                              |                  |                 |                 |                   |              |
| CPU                   |                                               |                  |                              |                  |                 |                 |                   |              |
| OS                    |                                               |                  |                              |                  |                 |                 |                   |              |
| Memory                |                                               |                  |                              |                  |                 |                 |                   |              |
| Storage               |                                               |                  |                              |                  |                 |                 |                   |              |
| Interface support     |                                               |                  |                              |                  |                 |                 |                   |              |
| Life span             |                                               |                  |                              |                  |                 |                 |                   |              |
| Material              |                                               |                  |                              |                  |                 |                 |                   |              |
| Operating temperature | ature0-60°C                                   |                  |                              |                  |                 |                 |                   |              |
| Power consumption     | > 60W                                         |                  |                              |                  |                 |                 |                   |              |
| Voltage               | 110V-240V                                     |                  |                              |                  |                 |                 |                   |              |
| Open method           | Front door opening, rear door opening         |                  |                              |                  |                 |                 |                   |              |
| Product Dimension     |                                               |                  |                              |                  |                 |                 |                   |              |