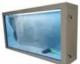

from the front side

Open the door from the side

| Product Specification |                                               |                  |                              |                  |                 |                 |                   |              |
|-----------------------|-----------------------------------------------|------------------|------------------------------|------------------|-----------------|-----------------|-------------------|--------------|
| Size                  | 21.5 inch                                     | 32 inch          | 43 inch                      | 49 inch          | 55 inch         | 65 inch         | 75 inch           | 86 inch      |
| Whole size            | 581*372*300mm                                 | 805*498*350mm 1  | 043*633*300mm 1              | 174*704*350mm 13 | 14*788*350mm 15 | 30*905*350mm 17 | 87*1065*500mm 203 | 2*1203*500mm |
| Display area          | 481*272mm 192                                 | 07050කීමකාමා 350 | <b>0¢l/</b> 311153136077flv1 | 1074*604mm       | 1210*684mm      | 1430*805mm      | 1656*934mm        | 1897*1068mm  |
| Resolution            | 3000:1 <5ms W                                 | Ei920#3,080pport | 89201*11b)&Øn;               | 1920*1080        | 1920*1080       | 1920*1080       | 3840*2160         | 3840*2160    |
| Aspect ratio          | No bluetooth Infrared touch i3-4th generation |                  |                              |                  |                 |                 |                   |              |
| Brightness            | Windows 10 4GB RAM 128GB SSD Support          |                  |                              |                  |                 |                 |                   |              |
| Color                 | HDMI,VGA,USB 50000h Tempered glass+Cold-      |                  |                              |                  |                 |                 |                   |              |
| Contrast              | rolled steel+ Metal paint                     |                  |                              |                  |                 |                 |                   |              |
| Response time         |                                               |                  |                              |                  |                 |                 |                   |              |
| WiFi&bluetooth        |                                               |                  |                              |                  |                 |                 |                   |              |
| Touch type            |                                               |                  |                              |                  |                 |                 |                   |              |
| CPU                   |                                               |                  |                              |                  |                 |                 |                   |              |
| OS                    |                                               |                  |                              |                  |                 |                 |                   |              |
| Memory                |                                               |                  |                              |                  |                 |                 |                   |              |
| Storage               |                                               |                  |                              |                  |                 |                 |                   |              |
| Interface support     |                                               |                  |                              |                  |                 |                 |                   |              |
| Life span             |                                               |                  |                              |                  |                 |                 |                   |              |
| Material              |                                               |                  |                              |                  |                 |                 |                   |              |
| Operating temperature | ature0-60°C                                   |                  |                              |                  |                 |                 |                   |              |
| Power consumption     | > 60W                                         |                  |                              |                  |                 |                 |                   |              |
| Voltage               | 110V-240V                                     |                  |                              |                  |                 |                 |                   |              |
| Open method           | Front door opening, rear door opening         |                  |                              |                  |                 |                 |                   |              |
| Product Dimension     |                                               |                  |                              |                  |                 |                 |                   |              |